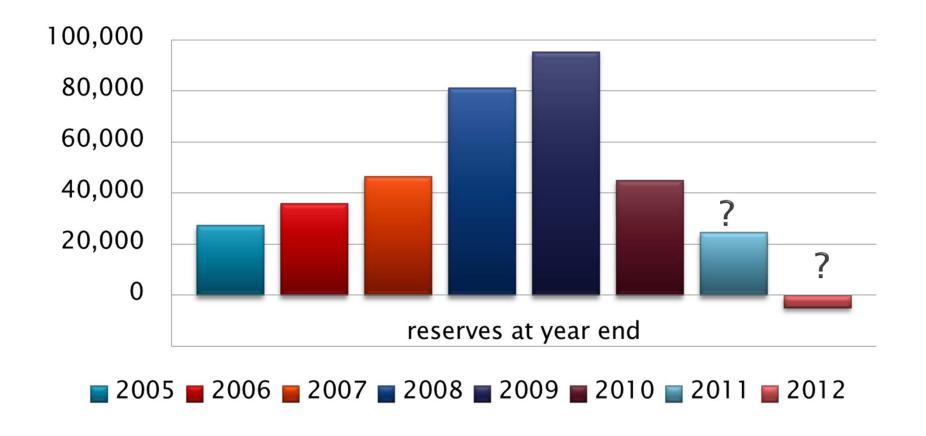

### Reserves at the end of 2010

|                                          | €       |
|------------------------------------------|---------|
| Surplus from 2005-2009                   | 95,424  |
| Income from GLIF Sponsors for 2010       | 55,699  |
| Income from registration fees Geneva     | 18,825  |
|                                          | 169,948 |
| Expenditure for GLIF secretariat in 2010 | 112,920 |
| Expenditure for Geneva workshop          | 11,930  |
| Surplus from 2005-2010                   | 45,098  |