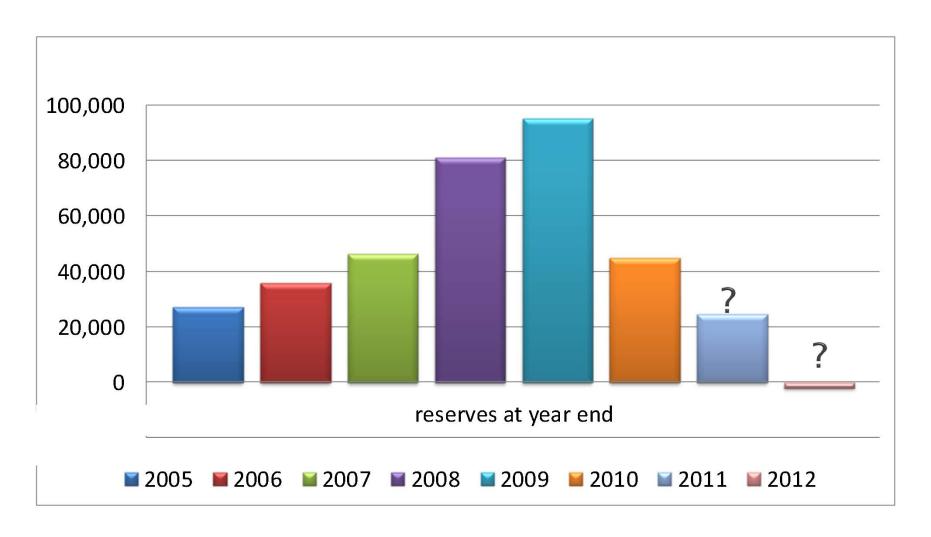

### Reserves at the end of 2010

|                                          | €       |
|------------------------------------------|---------|
| Surplus from 2005-2009                   | 95,424  |
| Income from GLIF Sponsors for 2010       | 55,699  |
| Income from registration fees Geneva     | 18,825  |
|                                          | 169,948 |
| Expenditure for GLIF secretariat in 2010 | 112,920 |
| Expenditure for Geneva workshop          | 11,930  |
| Surplus from 2005-2010                   | 45,098  |