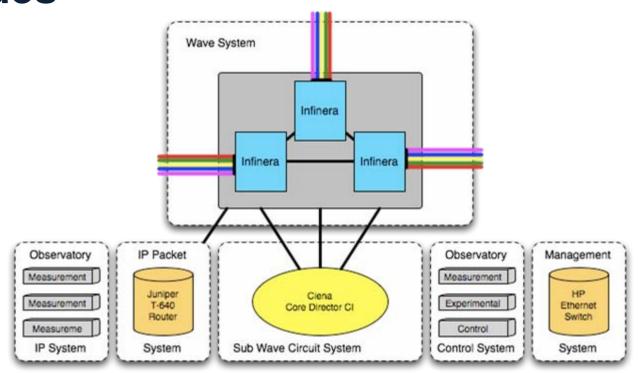

## **Internet2 Network Components**

- Fiber
- DWDM wave system
- Sub Wave Circuit system
- Layer 2 system
- Layer 3 IP system
- Management of the above systems
- Observatory

#### **Services**

- Circuit Services
  - Static Services
  - Dynamic Circuit Network
  - HOPI Testbed Experimentation
- IP Services
  - Research Traffic
  - Commodity Peering Services
- Research Services
  - Observatory
  - Experimental Architectures