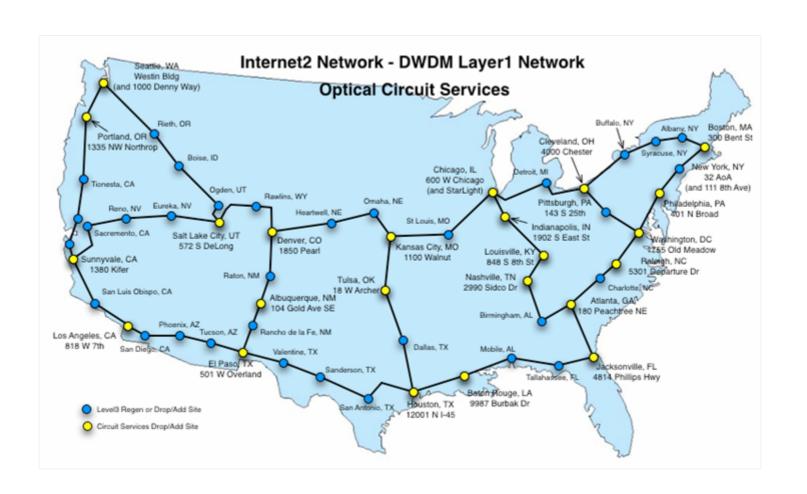

## **Supported Networks**

- ESnet
  - IP Network
  - SDN Layer 2 Network
- Internet2 Network
  - IP network
  - Circuit Services
    - Dynamic Circuit Network
    - Long Term Static Circuits

#### **Services**

- Circuit Services
  - Static Services
  - Dynamic Circuit Network
  - HOPI Testbed Experimentation
- IP Services
  - Research Traffic
  - Commodity Peering Services
- Research Services
  - Observatory
  - Experimental Architectures