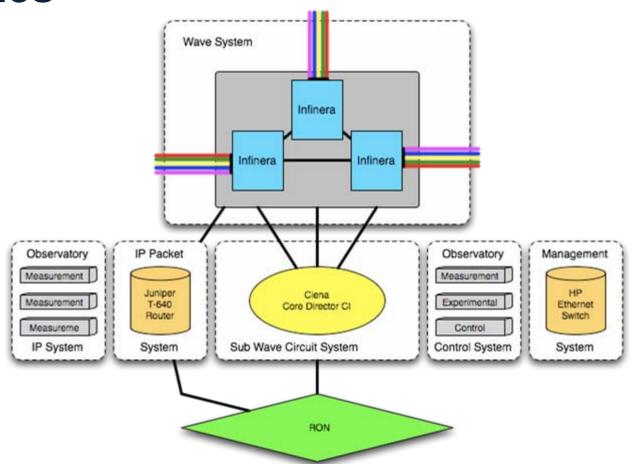

## **Internet2 Network Components**

- Fiber
- DWDM wave system
- Sub Wave Circuit system
- Layer 2 system
- Layer 3 IP system
- Management of the above systems
- Observatory

## **Supported Networks**

- ESnet
  - IP Network
  - SDN Layer 2 Network
- Internet2 Network
  - IP network
  - Circuit Services
    - Dynamic Circuit Network
    - Long Term Static Circuits

#### **Services**

- Circuit Services
  - Static Services
  - Dynamic Circuit Network
  - HOPI Testbed Experimentation
- IP Services
  - Research Traffic
  - Commodity Peering Services
- Research Services
  - Observatory
  - Experimental Architectures