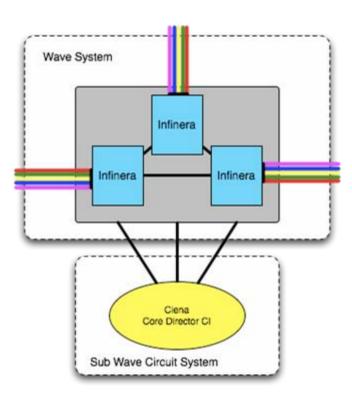

## **Internet2 Network Components**

- Fiber
- DWDM wave system
- Sub Wave Circuit system
- Layer 2 system
- Layer 3 IP system
- Management of the above systems
- Observatory