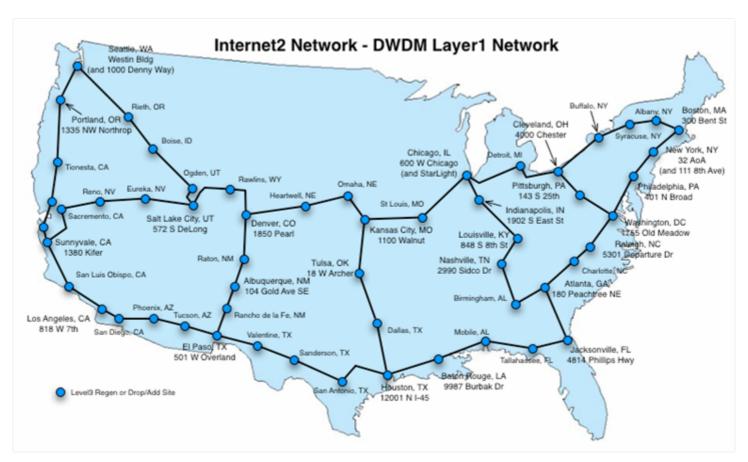

## **Internet2 Network Components**

- Fiber
- DWDM wave system
- Sub Wave Circuit system
- Layer 2 system
- Layer 3 IP system
- Management of the above systems
- Observatory