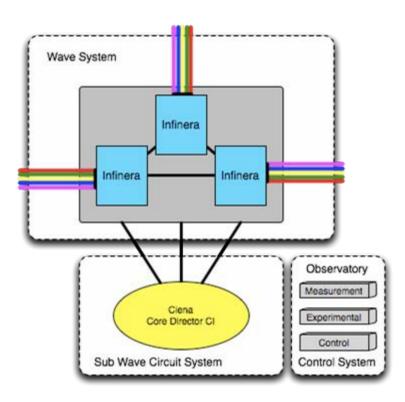

## **Internet2 Network Components**

- Fiber
- DWDM wave system
- Sub Wave Circuit system
- Layer 2 system
- Layer 3 IP system
- Management of the above systems
- Observatory

#### **Services**

- Circuit Services
  - Static Services
  - Dynamic Circuit Network
  - HOPI Testbed Experimentation
- IP Services
  - Research Traffic
  - Commodity Peering Services
- Research Services
  - Observatory
  - Experimental Architectures