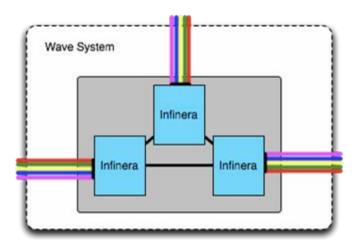

## **Internet2 Network Components**

- Fiber
- DWDM wave system
- Sub Wave Circuit system
- Layer 2 system
- Layer 3 IP system
- Management of the above systems
- Observatory