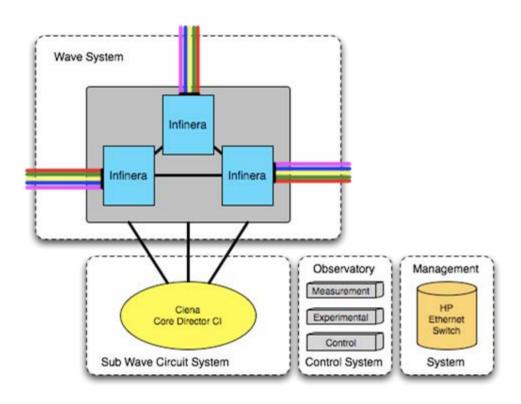

## **Internet2 Network Components**

- Fiber
- DWDM wave system
- Sub Wave Circuit system
- Layer 2 system
- Layer 3 IP system
- Management of the above systems
- Observatory

#### **Services**

- Circuit Services
  - Static Services
  - Dynamic Circuit Network
  - HOPI Testbed Experimentation
- IP Services
  - Research Traffic
  - Commodity Peering Services
- Research Services
  - Observatory
  - Experimental Architectures