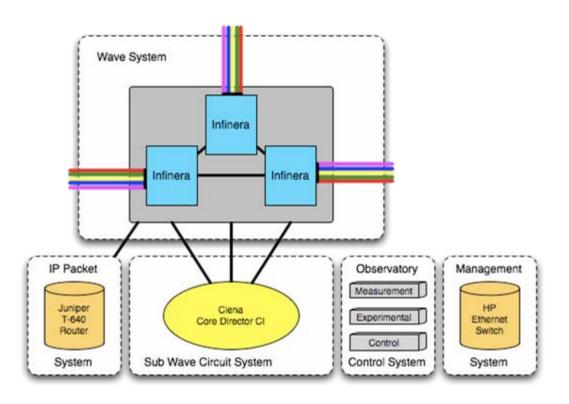

## **Internet2 Network Components**

- Fiber
- DWDM wave system
- Sub Wave Circuit system
- Layer 2 system
- Layer 3 IP system
- Management of the above systems
- Observatory