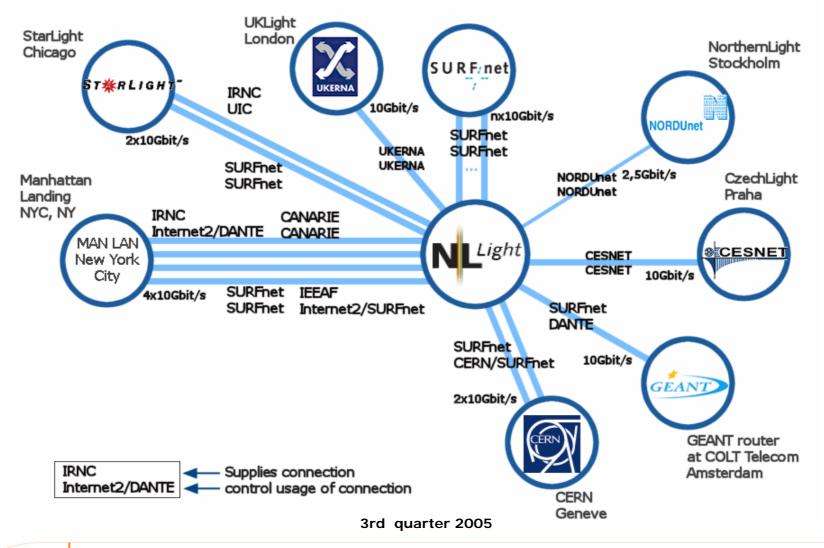

## Lambda connections to NetherLight

5 | High-quality Internet for education and research